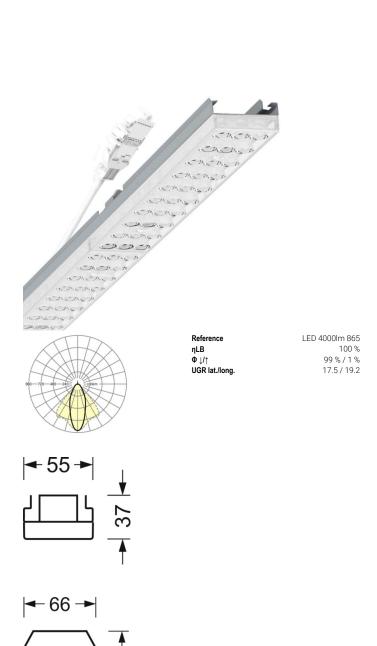

# SRGVOT /1500 LED 4000 865 • sg RAL 9006 • ET • 19425004155

https://www.regiolux.de/en/article/19425004155

Variable device mount - Individual.Lens.Optic - direct, narrow distribution - visually continuous

Device mount made of a galvanised, profiled steel sheet; surface coated with polyester resin. Tool-free attachment with design-integrated pressure caps guarantee protection against theft and dismantling. Variable position on the mounting rail. Housing colour silver grey/white aluminium RAL 9006; Direct, narrow-beam light distribution using the Individual.Lens.Optic made of PMMA plastic. The single lens optics ensure absolute ease of assembly and are simple to maintain thanks to the easily cleaned surface. The inner rhythm of the 3-row single lens arrangement and the overriding gear tray are perfectly in tune to guarantee a homogeneous appearance in the object.

## LIGHTING TECHNOLOGY

| LED, Colour rendering/Light colour |
|------------------------------------|
| CRI ≥ 80 / 6500K                   |
| 3SDCM                              |
| RG1                                |
| 4249lm                             |
| 50000h L80/B10 (Tq 45°C)           |
| 165lm/W                            |
| 40° (C0) / 85 ° (C90)              |
| 17.5 / 19.2                        |
|                                    |

#### **MECHANICS**

| Housing colour         | silver grey/white aluminium RAL 9006               |
|------------------------|----------------------------------------------------|
| Dimensions (LxWxH/DxH) | 1531mm x 55mm x 37mm                               |
| Weight (net)           | 2kg                                                |
| Type of installation   | Mounting rail system installation, Light structure |

#### Dimensions